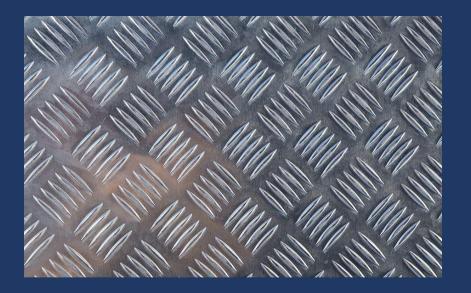

#### Which WOW is this a definition of?

## A material which provides the surface on which something is deposited or inscribed.





#### Which WOW do these images illustrate?











#### Which WOW could this image represent?







#### Which WOW did this phrase relate to?

## Gung Hay Fat Choy





#### Which WOW do these images represent?







#### Which WOW completes this example?

## \_ spurs us to stand side by side with our sisters and brothers, especially those living in poverty.





#### Which WOW has these synonyms?

Summarise

Condense

Abbreviate

Capture





#### Which WOW did we have in Neurodiversity Celebration Week?







#### Which WOW has the following definition?

#### Friendly and welcoming to visitors or guests.





#### Which WOW is a property of metals?





# Swap your answers





#### Which WOW is this a definition of?

## A material which provides the surface on which something is deposited or inscribed.







#### Which WOW do these images illustrate?



#### Portmanteau





#### Which WOW could this image represent?



#### Ameliorate





#### Which WOW did this phrase relate to?

## Gung Hay Fat Choy

#### Prosperity





#### Which WOW do these images represent?



#### Reverence





#### Which WOW completes this example?

## \_ spurs us to stand side by side with our sisters and brothers, especially those living in poverty.





#### Which WOW has these synonyms?

Word of the Week

Summarise

Condense

Abbreviate

Capture

#### Encapsulate





#### Which WOW did we have in Neurodiversity Celebration Week?



#### Inclusion