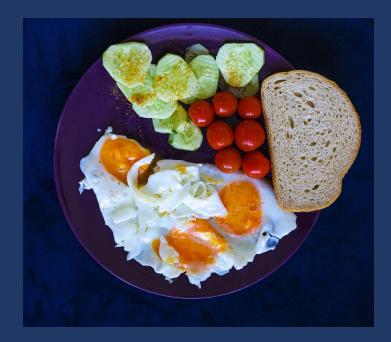

## Word of the Week

# Spring Term Quiz



## Each question in this quiz relates to one of the words of the week from this term.



You can work in pairs or small teams. You can't look back at your planners. Write your answers on your mini whiteboards. We will mark them all at the end.





#### Which WOW is this a definition of?

## A material which provides the surface on which something is deposited or inscribed.





#### Which WOW do these images illustrate?











#### Which WOW could this image represent?







#### Which WOW did this phrase relate to?

## Gung Hay Fat Choy





#### Which WOW do these images represent?







#### Which WOW completes this example?

## \_ spurs us to stand side by side with our sisters and brothers, especially those living in poverty.





#### Which WOW has these synonyms?

Summarise

Condense

Abbreviate

Capture





#### Which WOW did we have in Neurodiversity Celebration Week?







#### Which WOW has the following definition?

#### Friendly and welcoming to visitors or guests.





#### Which WOW is a property of metals?





# Swap your answers





#### Which WOW is this a definition of?

## A material which provides the surface on which something is deposited or inscribed.







#### Which WOW